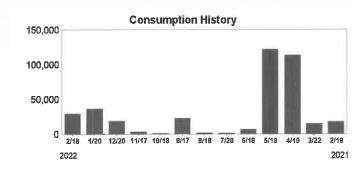

#### **Non-Resident Annual User Fee**

The residents of the District pay both debt assessments and annual operation and maintenance assessments in exchange for the benefits provided by the District's infrastructure and services, including but not limited to the Recreational Center. To be fair and equitable to the residents of the District, any person who wish to enjoy the Recreational Center will be required to pay a fair and reasonable user fee that covers a proportional share of the District's infrastructure expenses and operation and maintenance expenses of the Recreational Center and the requisite supporting infrastructure. The Board may elect to cap the number of Non-Resident Members to account for size and capacity limitations of the Recreational Center.

Anyone who desires to become a Non-Resident Member may purchase an annual membership for use of the Recreational Center on a year-to-year basis. The Non-Resident Annual User Fee is \$2,520.52 per household (a family of up to four), payable in advance. The rate for an individual is the same as for a family. Membership becomes effective upon the date full payment of the Non-Resident Annual User Fee and the Non-Resident Member Application are received by the District. Additional family members can be added at a cost of \$250.00 per individual.